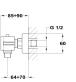

## Thermostatic shower mixer

Ref: 852010200 EAN: 8413509228066

( and ) Acabado: Chrome

- Safe Touch technology for a cooler feel when touching the tap body.

- Safety temperature stop at 38° C.
  Precise and smooth thermostatic cartridge.
- Impurity-collecting filters.
- Non-return valves.
- Ceramic diverter.
- Eccentric connections with noise reducers.
- Without shower set.