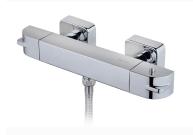

## Thermostatic shower mixer

Ref: 852010200 EAN: 8413509228066

( and ) Acabado: Chrome

- Safe Touch technology for a cooler feel when touching the tap body.

- Safety temperature stop at 38° C.
  Precise and smooth thermostatic cartridge.
- Impurity-collecting filters.
- Non-return valves.
- Ceramic diverter.
- Eccentric connections with noise reducers.
- Without shower set.