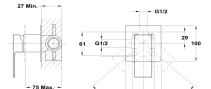

### **SOLLER**

# 1 way built in part

Ref: 852411200 EAN: 8413509240815

Acabado: Chrome

- Precise and smooth ceramic cartridge.Ultraslim plate.Built in part included.Without shower set.