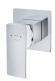

### **SOLLER**

# 1 way built in part

Ref: 852411200 EAN: 8413509240815

Acabado: Chrome

- Precise and smooth ceramic cartridge.Ultraslim plate.Built in part included.Without shower set.