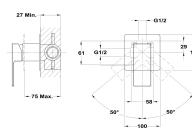

## SOLLER 1 way built in part

Ref: 85241120N EAN: 8413509262565

Acabado: Matte black

- Precise and smooth ceramic cartridge.
  Durable paint finish.
  Ultraslim plate.
  Built in part included.
  Without shower set.