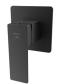

## SOLLER 1 way built in part

Ref: 85241120N EAN: 8413509262565

Acabado: Matte black

- Precise and smooth ceramic cartridge.
  Durable paint finish.
  Ultraslim plate.
  Built in part included.
  Without shower set.