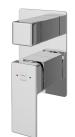

## **STROHM** 2 way built in part

Ref: 851711200 EAN: 8413509240822

Acabado: Chrome

- Precise and smooth ceramic cartridge.
  Ultraslim plate.
  Built in part included.
  Ceramic diverter.

- Without shower set.