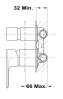

**Product details** 



## **STROHM** 2 way built in part

Ref: 851711200 EAN: 8413509240822

Acabado: Chrome



- Precise and smooth ceramic cartridge.
  Ultraslim plate.
  Built in part included.
  Ceramic diverter.

- Without shower set.



## G1/2

## **Downloads**

Ł User guide

## Legal disclaimer:

\*Certain technical factors and features of our finishes may be altered due to possible variations in the configuration of your computer and/or printer; these data are therefore are only approximate and not definitive. We regularly review our product specifications to improve their characteristics and warranties. Please request detailed information from our sales department for any building or refitting projects.