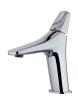

# M washbasin mixer

Ref: 913460200 EAN: 8413509237136

Acabado: Chrome

- Precise and smooth ceramic cartridge.
  Water flow limiter 5 L/min.
  Save up to 60% compared to a standard tap.
  Ideal for BREEAM and LEED projects.
  3/8"-1/2" flexible inlet pipes included.
  Anti-limescale aerator.