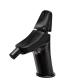

#### **STROHM**

#### **Bidet mixer**

Ref: 91626020N2 EAN: 8413509236900

Acabado: Metallic black

- PVD finish.

- Anti-fingerprint treatment.
  Swivel ball joint.
  3/8"-1/2" flexible inlet pipes included.
  Anti-limescale aerator.
- · Without drain stopper.