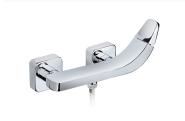

# **Shower mixer**

Ref: 912310200 EAN: 8413509236924

Acabado: Chrome

- Eccentric connections with noise reducers.
- Without shower set.