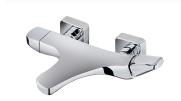

# **Bath shower mixer**

Ref: 911210200 EAN: 8413509236979

Acabado: Chrome

- Precise and smooth ceramic cartridge.Eccentric connections with noise reducers.
- Anti-limescale aerator.
- · Without shower set.