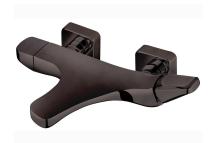

#### **Bath shower mixer**

Ref: 91121020N2 EAN: 8413509237006

Acabado: Metallic black

- Precise and smooth ceramic cartridge.
- PVD finish.
- Anti-fingerprint treatment.
- Eccentric connections with noise reducers.
- Anti-limescale aerator.
- · Without shower set.