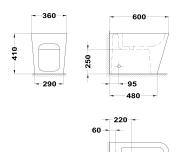

## SOLLER **Btw floor bidet**

Ref: 706080200 EAN: 8413509271536

Acabado: Glossy white

Ø35

Ø45

- Compact.
  High quality ceramic.
  Installation kit included.

Legal disclaimer:

\*Certain technical factors and features of our finishes may be altered due to possible variations in the configuration of your computer and/or printer; these data are therefore are only approximate and not definitive. We regularly review our product specifications to improve their characteristics and warranties. Please request detailed information from our sales department for any building or refitting projects.