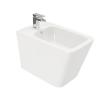

## SOLLER **Btw floor bidet**

Ref: 706080200 EAN: 8413509271536

Acabado: Glossy white

Ø35

Ø45

- Compact.
  High quality ceramic.
  Installation kit included.

Legal disclaimer:

\*Certain technical factors and features of our finishes may be altered due to possible variations in the configuration of your computer and/or printer; these data are therefore are only approximate and not definitive. We regularly review our product specifications to improve their characteristics and warranties. Please request detailed information from our sales department for any building or refitting projects.