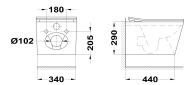

# Wall hung wc

Ref: 700460200 EAN: 8413509271505

Acabado: Glossy white

- Rimless technology for easy cleaning.
- · Water saving.
- Ideal for BREEAM and LEED projects.
- High quality ceramic.Dual Flush 3/4.5L.
- Ultraslim UF seat.
- Soft close seat.
- Flush plate and flush tank not included.
  Recommended flush tank: 731000200.

- Easy to clean.Removable toilet seat.
- Installation kit included.