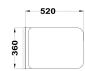

# Wall hung wc

Ref: 700460200 EAN: 8413509271505

Acabado: Glossy white

- Rimless technology for easy cleaning.
- · Water saving.
- Ideal for BREEAM and LEED projects.
- High quality ceramic.Dual Flush 3/4.5L.
- Ultraslim UF seat.
- Soft close seat.
- Flush plate and flush tank not included.
  Recommended flush tank: 731000200.

- Easy to clean.Removable toilet seat.
- Installation kit included.