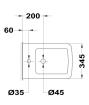

## **STROHM** Wall hung bidet

Ref: 706090200 EAN: 8413509271543

Acabado: Glossy white

High quality ceramic.Installation kit included.

Legal disclaimer:

\*Certain technical factors and features of our finishes may be altered due to possible variations in the configuration of your computer and/or printer; these data are therefore are only approximate and not definitive. We regularly review our product specifications to improve their characteristics and warranties. Please request detailed information from our sales department for any building or refitting projects.