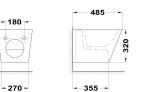

## **STROHM** Wall hung bidet

Ref: 706090200 EAN: 8413509271543

Acabado: Glossy white

High quality ceramic.Installation kit included.

Legal disclaimer:

\*Certain technical factors and features of our finishes may be altered due to possible variations in the configuration of your computer and/or printer; these data are therefore are only approximate and not definitive. We regularly review our product specifications to improve their characteristics and warranties. Please request detailed information from our sales department for any building or refitting projects.