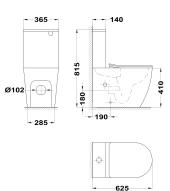

## **Back to wall toilet**

Ref: 700190200 EAN: 8413509228141

Acabado: Glossy white

Rimless technology for easy cleaning.

- Water saving.
- Ideal for BREEAM and LEED projects.
- High quality ceramic.
- Dual outlet.
- Vertical: 10-25 cm.
- Horizontal: 18 cm.Dual Flush 3/6L.
- Ultraslim UF seat.
- Soft close seat.
- Lower side water inlet on both sides.
- Recommended S-trap Connector:720050007.
- Easy to clean.
- Removable toilet seat.
- Installation kit included.
- All product in one box.