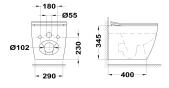

# Wall hung wc

Ref: 117320002 EAN: 8434778003383

Acabado: Glossy white

- Rimless technology for easy cleaning.
- · Water saving.
- Ideal for BREEAM and LEED projects.
- High quality ceramic.Dual Flush 3/4.5L.
- Ultraslim UF seat.
- · Soft close seat.
- Flush plate and flush tank not included.
  Recommended flush tank: 731000200.

- Easy to clean.Removable toilet seat.
- Installation kit included.