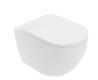

# Wall hung wc

Ref: 117320002 EAN: 8434778003383

Acabado: Glossy white

- Rimless technology for easy cleaning.
- · Water saving.
- Ideal for BREEAM and LEED projects.
- High quality ceramic.Dual Flush 3/4.5L.
- Ultraslim UF seat.
- · Soft close seat.
- Flush plate and flush tank not included.
  Recommended flush tank: 731000200.

- Easy to clean.Removable toilet seat.
- Installation kit included.