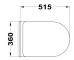

# Wall hung wc

Ref: 117320002 EAN: 8434778003383

Acabado: Glossy white

- Rimless technology for easy cleaning.
- · Water saving.
- Ideal for BREEAM and LEED projects.
- High quality ceramic.Dual Flush 3/4.5L.
- Ultraslim UF seat.
- · Soft close seat.
- Flush plate and flush tank not included.
  Recommended flush tank: 731000200.

- Easy to clean.Removable toilet seat.
- Installation kit included.