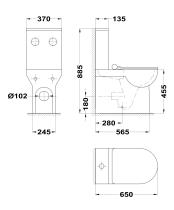

## INCA + Back to wall toilet

Ref: 700200200 EAN: 8413509228158

Acabado: Glossy white

Rimless technology for easy cleaning.

- Water saving.
- Ideal for BREEAM and LEED projects.
- High quality ceramic.
- Dual outlet.
- Vertical: 14.5-25 cm.
- Horizontal: 18 cm.Dual Flush 3/6L.
- Ultraslim UF seat.
- Soft close seat.
- Lower side water inlet on both sides.
- Recommended S-trap Connector: 720050007.
- Easy to clean.
- Removable toilet seat.
- Installation kit included.
- All product in one box.