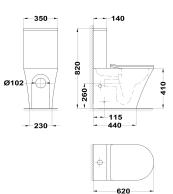

## Back to wall toilet

Ref: 700360200 EAN: 8413509266853

Acabado: Glossy white

Rimless technology for easy cleaning.

- Water saving.
- Ideal for BREEAM and LEED projects.
- High quality ceramic.
- Dual outlet.
- Vertical: 10-25 cm.
- Horizontal: 18 cm.Dual Flush 2.6/4L.
- Ultraslim UF seat.
- Soft close seat.
- Lower side water inlet on both sides.
- Recommended S-trap Connector: 720050007.
- Easy to clean.
- Removable toilet seat.
- Installation kit included.
- All product in one box.