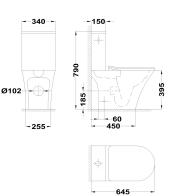

## **GLORIA Floor toilet**

Ref: 700350200 EAN: 8413509263487

Acabado: Glossy white

Rimless technology for easy cleaning.

- Water saving.
- Ideal for BREEAM and LEED projects.
- High quality ceramic.Vertical: 8-25 cm.
- Horizontal: 18 cm.
- Dual Flush 3/6L.
- Ultraslim UF seat.
- Soft close seat.
- Lower side water inlet on both sides.
- Recommended S-trap Connector:720050007.
- Easy to clean.Removable toilet seat.
- Installation kit included.
- All product in one box.