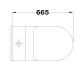

## Accessible toilet

Ref: 700560200 EAN: 8413509280743

Acabado: Glossy white

- Rimless technology for easy cleaning.For accessible restrooms.
- · Water saving.
- Ideal for BREEAM and LEED projects.
- High quality ceramic.
- Dual outlet.
- · Vertical: 10-25 cm.
- Horizontal: 18 cm.Dual Flush 3/6L.
- Ultraslim UF seat.
- Soft close seat.
- · Lower side water inlet on both sides.
- Easy to clean.
- Removable toilet seat.
- Installation kit included.