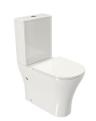

## Accessible toilet

Ref: 700560200 EAN: 8413509280743

Acabado: Glossy white

- Rimless technology for easy cleaning.For accessible restrooms.
- · Water saving.
- Ideal for BREEAM and LEED projects.
- High quality ceramic.
- Dual outlet.
- · Vertical: 10-25 cm.
- Horizontal: 18 cm.Dual Flush 3/6L.
- Ultraslim UF seat.
- Soft close seat.
- · Lower side water inlet on both sides.
- Easy to clean.
- Removable toilet seat.
- Installation kit included.