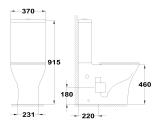

## Accessible toilet

Ref: 700560200 EAN: 8413509280743

Acabado: Glossy white

- Rimless technology for easy cleaning.For accessible restrooms.
- · Water saving.
- Ideal for BREEAM and LEED projects.
- High quality ceramic.
- Dual outlet.
- · Vertical: 10-25 cm.
- Horizontal: 18 cm.Dual Flush 3/6L.
- Ultraslim UF seat.
- Soft close seat.
- · Lower side water inlet on both sides.
- Easy to clean.
- Removable toilet seat.
- Installation kit included.