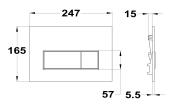

## **STROHM Flush plate**

Ref: 73500070N EAN: 8413509251828

Acabado: Matte black

- ABS flush plate.
  Ultraslim plate.
  Button divided into partial flush and full flush.
  Can be installed with any Strohm built-in tank.