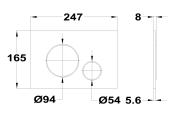

## **STROHM** Flush plate

Ref: 73500080PC EAN: 8413509266594

Acabado: Chrome

- ABS flush plate.
  Ultraslim plate.
  Button divided into partial flush and full flush.
  Can be installed with any Strohm built-in tank.