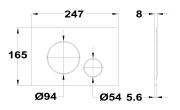

## **STROHM** Flush plate

Ref: 73500080CM EAN: 8413509266600

Acabado: Matte chrome

- ABS flush plate.
  Ultraslim plate.
  Button divided into partial flush and full flush.
  Can be installed with any Strohm built-in tank.