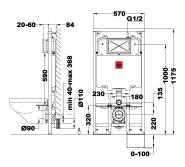

## Flush tanks

Ref: 731000200 EAN: 8413509214557

- Tekmodul 2.
- Includes dual 3-6 litre cistern.
- more eco-efficient valve.
- Made from a single piece.
- ensuring 100% waterproofing.Maximum tank capacity: 9 litre.
- Supports up to 400 kg of weight.
- Toilet mounting bolts can be set at 180 and 230 mm.
  For installation with wall-hung toilets on any type of wall.
- Prevents condensation.
- Enhanced mounting reduces installation time by early half compared to previous models.
- Rear or top-side water inlet.
- Adjustable installation depth between 125 and 250
- Push-button depth adjustment: 20-95 mm.