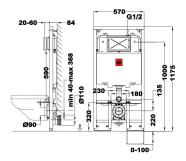

**Product details** 

**STROHM** Flush tanks

Ref: 731100200 EAN: 8413509214564

- Installation depth: 84 mm.Includes dual 3-6 litre cistern.
- Made from a single piece.
- ensuring 100% waterproofing.
- Maximum tank capacity: 9 litre.
- Supports up to 400 kg of weight.
- Toilet mounting bolts can be set at 180 and 230 mm.
- · For installation with wall-hung toilets on any type of
- wall.
- Prevents condensation.
- Ajuste profundidad del pulsador: 20-60 mm.
- Height adjustment between 0-100 mm.