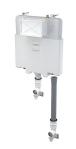

## **STROHM Flush tanks**

Ref: 734100200 EAN: 8413509214595

- Tekmodul Slim 3.
- Installation depth: 84 mm.

- Made from a single piece.
  ensuring 100% waterproofing.
  Maximum tank capacity: 9 litre.
  Prevents condensation.
- Rear or top-side water inlet.
- Push-button depth adjustment: 20-95 mm.