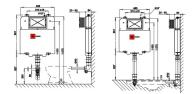

## **STROHM Flush tanks**

Ref: 734100200 EAN: 8413509214595

- Tekmodul Slim 3.
- Installation depth: 84 mm.

- Made from a single piece.
  ensuring 100% waterproofing.
  Maximum tank capacity: 9 litre.
  Prevents condensation.
- Rear or top-side water inlet.
- Push-button depth adjustment: 20-95 mm.