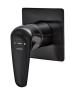

# ITACA 1 way built in part

Ref: 67241020N2 EAN: 8413509234999

Acabado: Metallic black

#### • Precise and smooth ceramic cartridge.

- PVD finish.
- Anti-fingerprint treatment.
- Ultraslim plate.
  Built in part included.
  Without shower set.