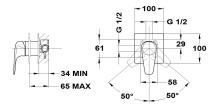

# ITACA 1 way built in part

Ref: 67241020N2 EAN: 8413509234999

Acabado: Metallic black

#### • Precise and smooth ceramic cartridge.

- PVD finish.
- Anti-fingerprint treatment.
- Ultraslim plate.
  Built in part included.
  Without shower set.