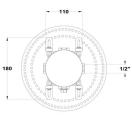

**Product details** 







Ø110 -

## **Downloads**



## **STROHM**

## **Multibox**

Ref: 1065200 EAN: 8413509271352

• A unique system to install multiple models of built-in systems.

- Noise reduction.
- Makes tap replacement work easier.All control in one single panel.

Legal disclaimer:

\*Certain technical factors and features of our finishes may be altered due to possible variations in the configuration of your computer and/or printer; these data are therefore are only approximate and not definitive. We regularly review our product specifications to improve their characteristics and warranties. Please request detailed information from our sales department for any building or refitting projects.