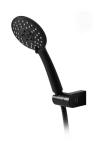

## Shower set

Ref: 79005700N EAN: 8413509274506

Acabado: Matte black

Durable paint finish.
Anti-limescale hand shower, 3 functions, Water outlet with holder, 1.75 m metallic shower hose.

Legal disclaimer: