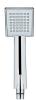

## STROHM Anti-limescale hand shower

Ref: 790038800 EAN: 8413509239154

Acabado: Chrome

• Anti-limescale hand shower, 1 function.

Legal disclaimer:

\*Certain technical factors and features of our finishes may be altered due to possible variations in the configuration of your computer and/or printer; these data are therefore are only approximate and not definitive. We regularly review our product specifications to improve their characteristics and warranties. Please request detailed information from our sales department for any building or refitting projects.