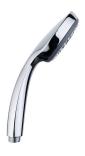

## STROHM Anti-limescale hand shower

Ref: 790036600 EAN: 8413509203698

Acabado: Chrome

• Anti-limescale hand shower, 1 function.

Legal disclaimer:

\*Certain technical factors and features of our finishes may be altered due to possible variations in the configuration of your computer and/or printer; these data are therefore are only approximate and not definitive. We regularly review our product specifications to improve their characteristics and warranties. Please request detailed information from our sales department for any building or refitting projects.