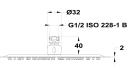

## **Rounded shower head**

Ref: 79006660N EAN: 8413509271390

Acabado: Matte black

Ø250

- Ø25 cm.
- Rociador antical.
- Incluye rótula.

Legal disclaimer:

\*Certain technical factors and features of our finishes may be altered due to possible variations in the configuration of your computer and/or printer; these data are therefore are only approximate and not definitive. We regularly review our product specifications to improve their characteristics and warranties. Please request detailed information from our sales department for any building or refitting projects.