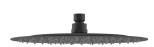

## **Rounded shower head**

Ref: 79006660N EAN: 8413509271390

Acabado: Matte black

Ø250

- Ø25 cm.
- Rociador antical.
- Incluye rótula.

Legal disclaimer:

\*Certain technical factors and features of our finishes may be altered due to possible variations in the configuration of your computer and/or printer; these data are therefore are only approximate and not definitive. We regularly review our product specifications to improve their characteristics and warranties. Please request detailed information from our sales department for any building or refitting projects.