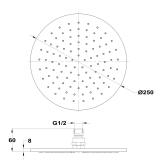

## **Rounded shower head**

Ref: 790068100 EAN: 8413509245506

Acabado: Chrome

- Metallic.
- Ø25 cm.
- Rociador antical.
- Incluye rótula.

Legal disclaimer:

\*Certain technical factors and features of our finishes may be altered due to possible variations in the configuration of your computer and/or printer; these data are therefore are only approximate and not definitive. We regularly review our product specifications to improve their characteristics and warranties. Please request detailed information from our sales department for any building or refitting projects.