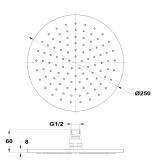

## **Rounded shower head**

Ref: 79006810BZ EAN: 8413509245513

Acabado: Metallic bronze

• PVD finish.

## Metallic. Ø25 cm.

- Rociador antical.
- Incluye rótula.