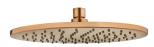

## **Rounded shower head**

Ref: 79006810BZ EAN: 8413509245513

Acabado: Metallic bronze

• PVD finish.

## Metallic. Ø25 cm.

- Rociador antical.
- Incluye rótula.