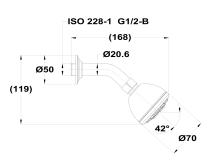

## **Rounded shower head**

Ref: 790080200 EAN: 8413509269472

Acabado: Chrome

- ABS.
- Ø7 cm.
- Rociador antical.
- Incluye rótula.
- Incluye brazo de ducha.

Legal disclaimer:

\*Certain technical factors and features of our finishes may be altered due to possible variations in the configuration of your computer and/or printer; these data are therefore are only approximate and not definitive. We regularly review our product specifications to improve their characteristics and warranties. Please request detailed information from our sales department for any building or refitting projects.