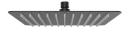

## Squared shower head

Ref: 79006690N EAN: 8413509271611

Acabado: Matte black

- Durable paint finish.
  Stainless Steel.
  25x25cm.

- Rociador antical.
- Incluye rótula.

Legal disclaimer:

\*Certain technical factors and features of our finishes may be altered due to possible variations in the configuration of your computer and/or printer; these data are therefore are only approximate and not definitive. We regularly review our product specifications to improve their characteristics and warranties. Please request detailed information from our sales department for any building or refitting projects.