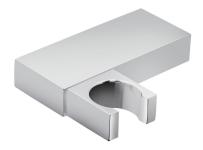

## STROHM Hand shower holder

Ref: 790045600 EAN: 8413509245452

Acabado: Chrome

- Metallic.
- 1/2" water outlet connection.
- Adjustable.

Legal disclaimer:

\*Certain technical factors and features of our finishes may be altered due to possible variations in the configuration of your computer and/or printer; these data are therefore are only approximate and not definitive. We regularly review our product specifications to improve their characteristics and warranties. Please request detailed information from our sales department for any building or refitting projects.