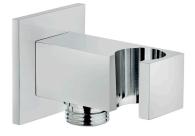

## STROHM Water outlet with holder

Ref: 790105300 EAN: 8413509208662

Acabado: Chrome

- Metallic.
- 1/2" water outlet connection.
  Adjustable.

Legal disclaimer:

\*Certain technical factors and features of our finishes may be altered due to possible variations in the configuration of your computer and/or printer; these data are therefore are only approximate and not definitive. We regularly review our product specifications to improve their characteristics and warranties. Please request detailed information from our sales department for any building or refitting projects.