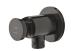

## Water outlet with holder

Ref: 79010520N2 EAN: 8413509245131

Acabado: Metallic black

- PVD finish.
- Metallic.
- 1/2" water outlet connection.