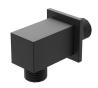

## STROHM Water outlet

Ref: 79010550N EAN: 8413509271031

Acabado: Matte black

- Durable paint finish.
  Metallic.
  1/2" water outlet connection.

Legal disclaimer:

\*Certain technical factors and features of our finishes may be altered due to possible variations in the configuration of your computer and/or printer; these data are therefore are only approximate and not definitive. We regularly review our product specifications to improve their characteristics and warranties. Please request detailed information from our sales department for any building or refitting projects.