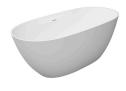

## **Freestanding bathtub**

Ref: T9111002178 EAN: 8413509245346

Acabado: Matte white

- Mineral Solid.
- Pop-up drain stopper not included.Suggested pop-up drain stopper: 1109000.
- 177cm.

Legal disclaimer: