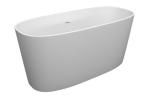

## LAVI **Freestanding bathtub**

Ref: T3111002150 EAN: 8413509264439

Acabado: Matte white

- Mineral Solid.
- Pop-up drain stopper not included.Suggested pop-up drain stopper: 1109000.
- 177cm.

Legal disclaimer: