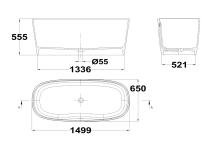

## LAVI **Freestanding bathtub**

Ref: T3111002150 EAN: 8413509264439

Acabado: Matte white

- Mineral Solid.
- Pop-up drain stopper not included.Suggested pop-up drain stopper: 1109000.
- 177cm.

Legal disclaimer: