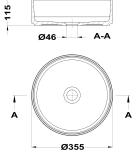

## SOLLER **Rounded countertop basin**

Ref: B851100237 EAN: 8413509244752

Acabado: Glossy white

- High quality ceramic.
  Pop-up drain stopper not included.
  Suggested pop-up drain stopper: 1107000.
  Tap hole not included.
  ø37 cm.