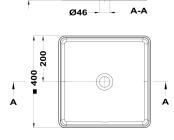

## Square countertop basin

Ref: B851100240 EAN: 8413509244745

Acabado: Glossy white

- High quality ceramic.
  Pop-up drain stopper not included.
  Suggested pop-up drain stopper: 1107000.
  Tap hole not included.

  - 37 cm.
  - Without overflow.

115

Legal disclaimer:

\*Certain technical factors and features of our finishes may be altered due to possible variations in the configuration of your computer and/or printer; these data are therefore are only approximate and not definitive. We regularly review our product specifications to improve their characteristics and warranties. Please request detailed information from our sales department for any building or refitting projects.