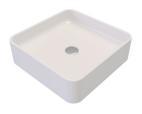

## Square countertop basin

Ref: B851100240 EAN: 8413509244745

Acabado: Glossy white

- High quality ceramic.
  Pop-up drain stopper not included.
  Suggested pop-up drain stopper: 1107000.
  Tap hole not included.

  - 37 cm.
  - Without overflow.

115

Legal disclaimer:

\*Certain technical factors and features of our finishes may be altered due to possible variations in the configuration of your computer and/or printer; these data are therefore are only approximate and not definitive. We regularly review our product specifications to improve their characteristics and warranties. Please request detailed information from our sales department for any building or refitting projects.