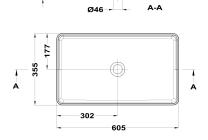

## SOLLER **Rectangular countertop basin**

Ref: B851100261 EAN: 8413509244714

Acabado: Glossy white

- High quality ceramic.
  Pop-up drain stopper not included.
  Suggested pop-up drain stopper: 1107000.
  Tap hole included.
  58 cm.

- With overflow.

115

\*Certain technical factors and features of our finishes may be altered due to possible variations in the configuration of your computer and/or printer; these data are therefore are only approximate and not definitive. We regularly review our product specifications to improve their characteristics and warranties. Please request detailed information from our sales department for any building or refitting projects.