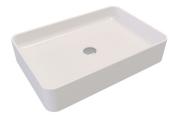

## SOLLER **Rectangular countertop basin**

Ref: B851100261 EAN: 8413509244714

Acabado: Glossy white

- High quality ceramic.
  Pop-up drain stopper not included.
  Suggested pop-up drain stopper: 1107000.
  Tap hole included.
  58 cm.