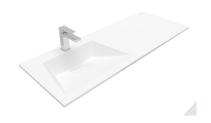

## Left inset basin

Ref: 187240018 EAN: 8434777002066

Acabado: Matte white

- Mineral Solid.
- Pop-up drain stopper not included.
  Suggested pop-up drain stopper: 1109400.
  Tap hole included.
  120 cm.

- With overflow.