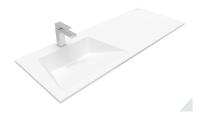

## **STROHM** Left inset basin

Ref: 187240043 EAN: 8434777005289

Acabado: Matte white

- Mineral Solid.

- Pop-up drain stopper not included.
  Suggested pop-up drain stopper: 1109400.
  Tap hole included.
  Exclusive for 60+80cm bath cabinet combination.
- 140 cm.
- With overflow.