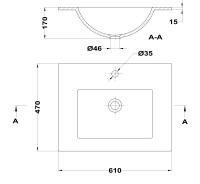

## INCA + Inset basin

Ref: 117240000 EAN: 8434778001167

Acabado: Glossy white

- High quality ceramic.
  Pop-up drain stopper not included.
  Suggested pop-up drain stopper: 1107000.
  Tap hole included.
  60 cm.

- With overflow.

Legal disclaimer:

\*Certain technical factors and features of our finishes may be altered due to possible variations in the configuration of your computer and/or printer; these data are therefore are only approximate and not definitive. We regularly review our product specifications to improve their characteristics and warranties. Please request detailed information from our sales department for any building or refitting projects.