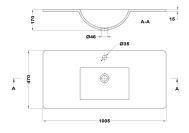

## INCA + Inset basin

Ref: 117240001 EAN: 8434778001174

Acabado: Glossy white

- High quality ceramic.
  Pop-up drain stopper not included.
  Suggested pop-up drain stopper: 1107000.
  Tap hole included.
  100 cm.

- With overflow.

\*Certain technical factors and features of our finishes may be altered due to possible variations in the configuration of your computer and/or printer; these data are therefore are only approximate and not definitive. We regularly review our product specifications to improve their characteristics and warranties. Please request detailed information from our sales department for any building or refitting projects.