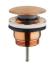

## Pop-up drain stopper

Ref: 110620BZ EAN: 8413509230113

Acabado: Metallic bronze

- Stainless steel.
- Easy manual open close.No lift rod required.

- TXT44.TXTBASIN-42.
- Without overflow.

Legal disclaimer: