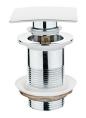

## Pop-up drain stopper

Ref: 1107100 EAN: 8413509208747

( and ) Acabado: Chrome

- Metallic.
- Easy manual open close.
  No lift rod required.
  G 1 1/4".
  Without overflow.

Legal disclaimer:

\*Certain technical factors and features of our finishes may be altered due to possible variations in the configuration of your computer and/or printer; these data are therefore are only approximate and not definitive. We regularly review our product specifications to improve their characteristics and warranties. Please request detailed information from our sales department for any building or refitting projects.