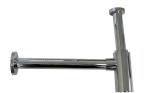

## **STROHM**

## **Syphon**

Ref: 1106100 EAN: 8413509182535

Acabado: Chrome

- · Stainless steel.
- TXTBASIN-29.
- Grip points.

- Easy tool-free installation.
  Includes lateral connection pipe.
  Accessible body for maintenance.
  With double "O" ring and without sleeve.