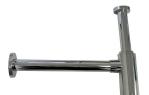

## **STROHM**

## **Syphon**

Ref: 1106100 EAN: 8413509182535

Acabado: Chrome

- · Stainless steel.
- TXTBASIN-29.
- Grip points.

- Easy tool-free installation.
  Includes lateral connection pipe.
  Accessible body for maintenance.
  With double "O" ring and without sleeve.